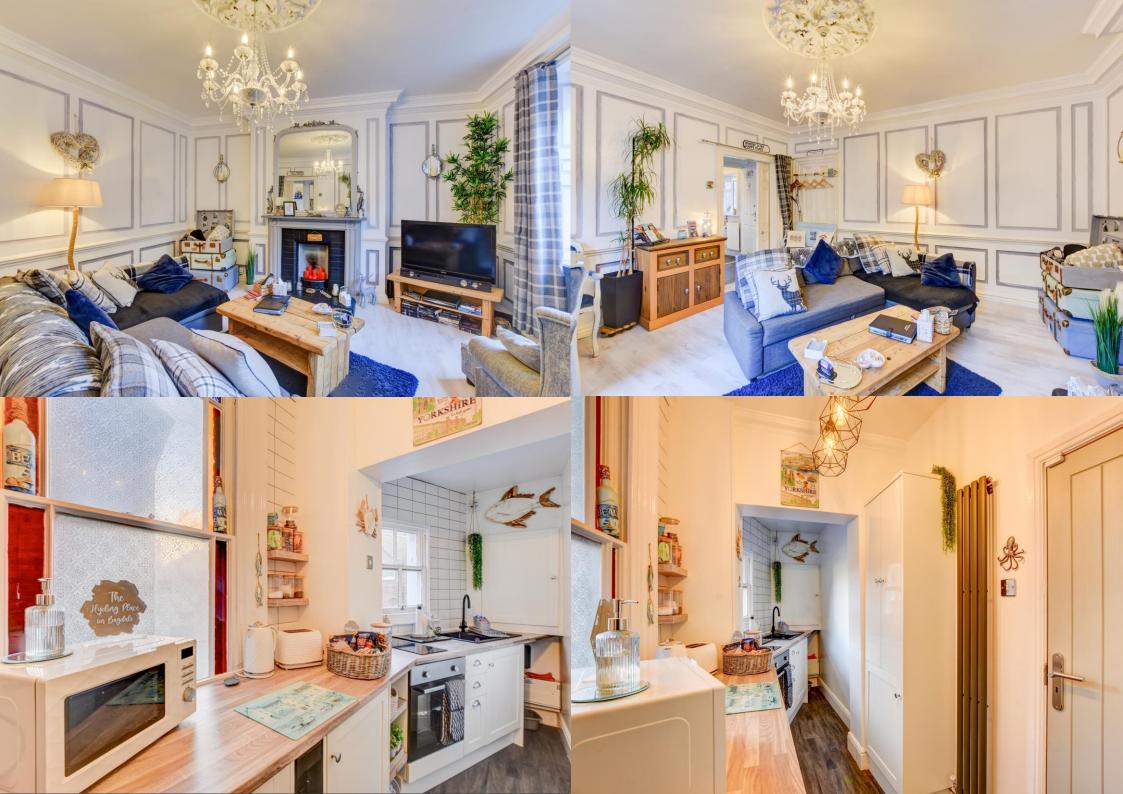

The apartment itself is lavishly but tastefully decorated and really in keeping with the feel of the building. The spacious lounge offers a lovely aspect over looking the grand Georgian townhouses that line Bagdale. With more than enough room to dine as well as lounge, it has lots of original features such as wooden panelling, fireplace and stunning ceiling rose. The quirky yet very practical Kitchen is tasteful and modern offering everything needed to make a home from home, the vendors really have utilised this space well. The double bedroom is again stylishly decorated and very comfortable. The fully tiled bathroom consists of shower cubicle, sink with vanity unit and WC.