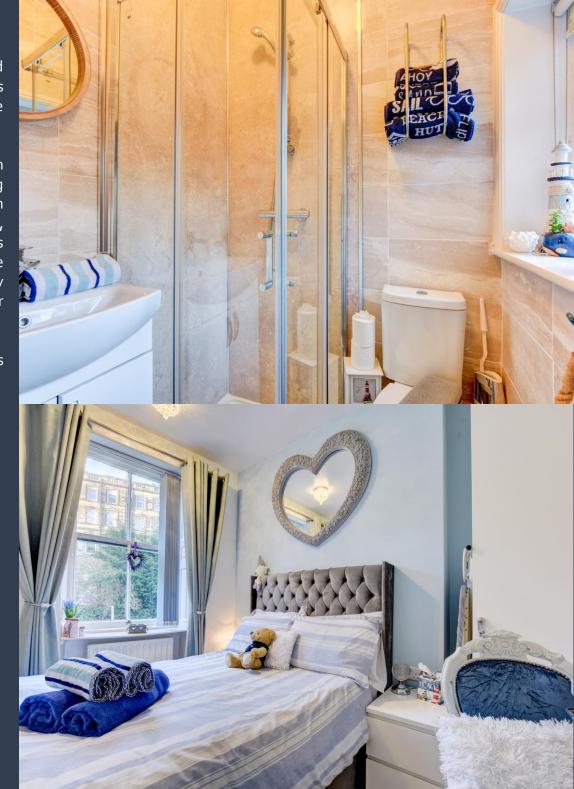

The apartment itself is lavishly but tastefully decorated and really in keeping with the feel of the building. The spacious lounge offers a lovely aspect over looking the grand Georgian townhouses that line Bagdale. With more than enough room to dine as well as lounge, it has lots of original features such as wooden panelling, fireplace and stunning ceiling rose. The quirky yet very practical Kitchen is tasteful and modern offering everything needed to make a home from home, the vendors really have utilised this space well. The double bedroom is again stylishly decorated and very comfortable. The fully tiled bathroom consists of shower cubicle, sink with vanity unit and WC.