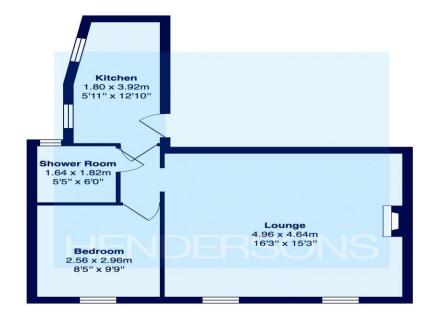

The apartment itself is lavishly but tastefully decorated and really in keeping with the feel of the building. The spacious lounge offers a lovely aspect over looking the grand Georgian townhouses that line Bagdale. With more than enough room to dine as well as lounge, it has lots of original features such as wooden panelling, fireplace and stunning ceiling rose. The quirky yet very practical Kitchen is tasteful and modern offering everything needed to make a home from home, the vendors really have utilised this space well. The double bedroom is again stylishly decorated and very comfortable. The fully tiled bathroom consists of shower cubicle, sink with vanity unit and WC.